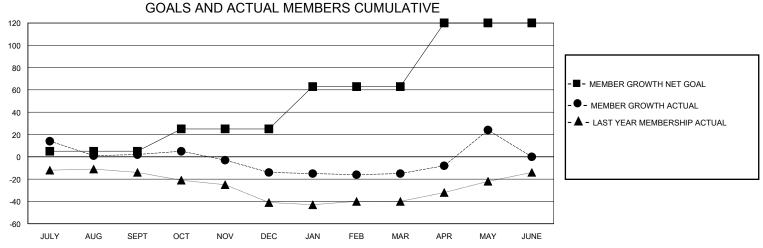

## District 60 A

Results as of: 5/31/2024

| GMT:                  |               | GMT CA    |               |                       |                       |                         |                                                    |  |
|-----------------------|---------------|-----------|---------------|-----------------------|-----------------------|-------------------------|----------------------------------------------------|--|
|                       | Club          | s         |               | Members               |                       |                         |                                                    |  |
| RESULTS FOR 2023-2024 |               |           |               | RESULTS FOR 2023-2024 |                       |                         |                                                    |  |
| QUARTER               | NEW CLUB GOAL | NEW CLUBS | DROPPED CLUBS | QUARTER MEMB          | ER GROWTH NET<br>GOAL | MEMBER GROWTH<br>ACTUAL | DROPPED<br>MEMBERS ACTUAL<br>(including transfers) |  |
| JULY/AUG/SEPT         | 0             | 0         | 0             | JULY/AUG/SEPT         | 5                     | 23                      | 21                                                 |  |
| OCT/NOV/DEC           | 0             | 0         | 0             | OCT/NOV/DEC           | 20                    | 13                      | 26                                                 |  |
| JAN/FEB/MAR           | 1             | 0         | 0             | JAN/FEB/MAR           | 38                    | 22                      | 21                                                 |  |
| APR/MAY/JUNE          | 0             | 0         | 0             | APR/MAY/JUNE          | 57                    | 56                      | 16                                                 |  |